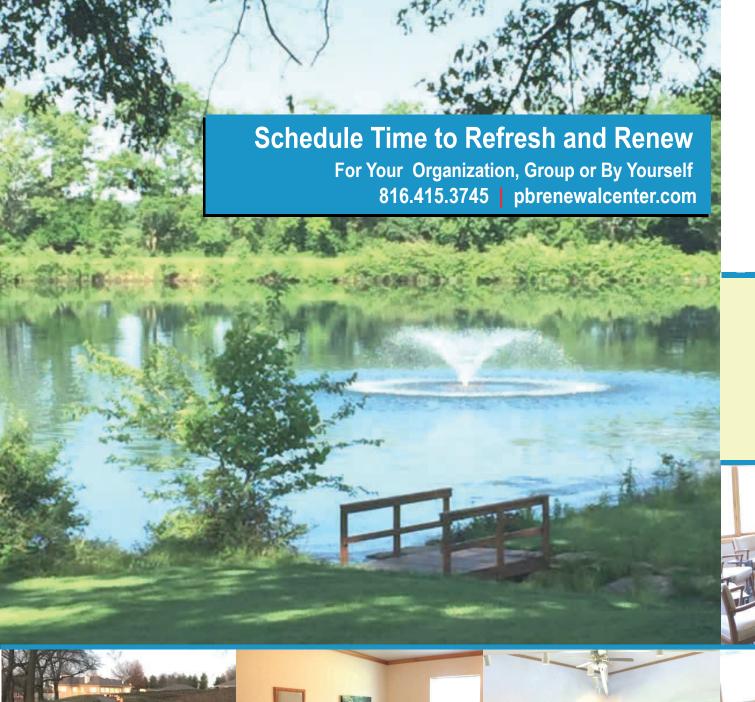

## Are you seeking Rest, Renewal or Reconciliation?

Contact Precious Blood Renewal Center

Individuals | Groups | Colleagues | Friends

## **Find Your Space Here!**

We offer a variety of inside and outside spaces to accommodate an individual or groups of all sizes to meet your goals.

- ◆ Conference Rooms
- ◆ Parlor
- ◆ Kitchen and Dining Room
- ♦ Reconciliation Labyrinth
- ◆ Outdoor and Tented Areas
- Overnight Accommodations